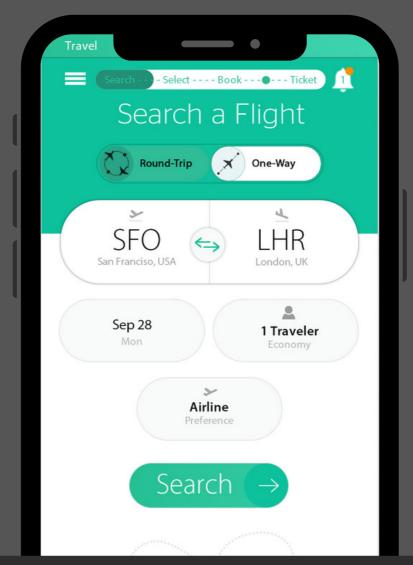

## **Key Features**

- Safe and secure travel booking distribution process and protects client information.
- Promotion on Flight,
   Sector, RBD etc.
- Search flights for
  - Multi-City
  - +/- 3 days
- Mobile and Web interfaces
- Ledger reports