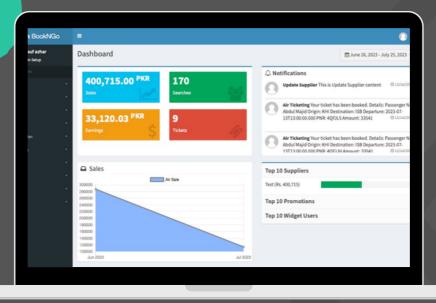

- Full control over your fares
  - Supplier discount
  - Fare markup
  - Promotions
- Set up unlimited Sub-Agency
- Secure contract management
- Multi GDS and direct airline API integration
- Versatile Dashboard